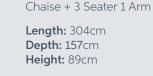

### **BUILD YOUR OWN MODULAR**

#### HAISLEY MODULAR SOFA OPTIONS:

3 Seater 1 Arm Length: 199cm Depth: 97cm Height: 89cm 1.5 Seater 1 Arm Length: 104cm Depth: 97cm Height: 89cm Armless 1.5 Seater Length: 95cm Depth: 97cm Height: 89cm Chaise Length: 105cm Depth: 157cm Height: 89cm Wedge Corner Length: 117cm Depth: 117cm Height: 89cm