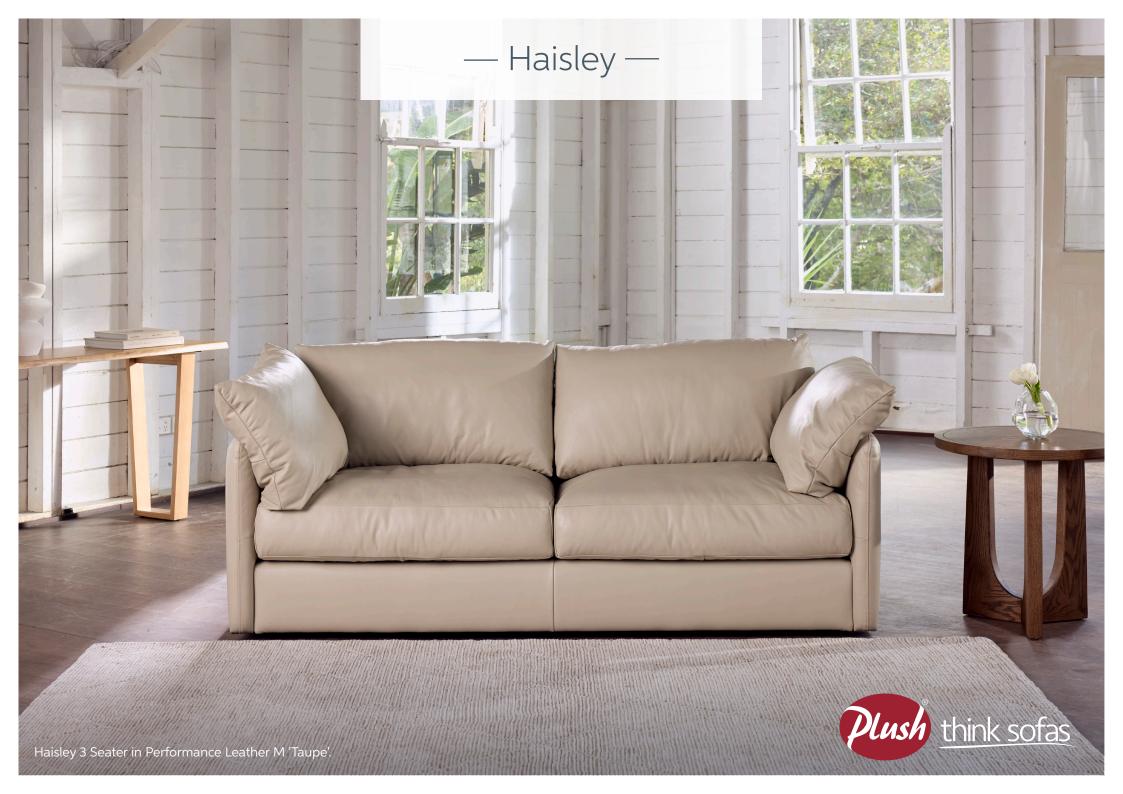

# — Haisley —

## Bring the Hamptons home with you

This elegant, Hamptons inspired sofa is the height of designer chic. Haisley's combination of deep seating and plush cushions make for a luxurious sofa experience. Our Haisley ison trend and guaranteed to look beautiful in any living space.

Hand-crafted with care, constructed with quality timbers and foams, the Haisley is sure to stand the test of time and comes with the Plush 10 Year Peace of Mind Warranty®.

3.5 Seater

Length: 240cm

Depth: 97cm