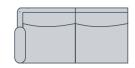

#### 3 Seater

Length: 207cm Depth: 97cm Height: 89cm

#### 2 Seater

Length: 180cm Depth: 97cm Height: 89cm

Made specifically to your order. Home delivery available including installation.