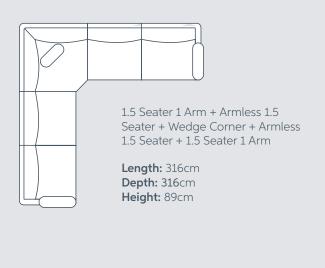

### **BUILD YOUR OWN MODULAR**

#### HAISLEY MODULAR SOFA OPTIONS:

3 Seater 1 Arm Length: 199cm Depth: 97cm Height: 89cm 1.5 Seater 1 Arm Length: 104cm Depth: 97cm Height: 89cm Armless 1.5 Seater Length: 95cm Depth: 97cm Height: 89cm Chaise Length: 105cm Depth: 157cm Height: 89cm Wedge Corner Length: 117cm Depth: 117cm Height: 89cm