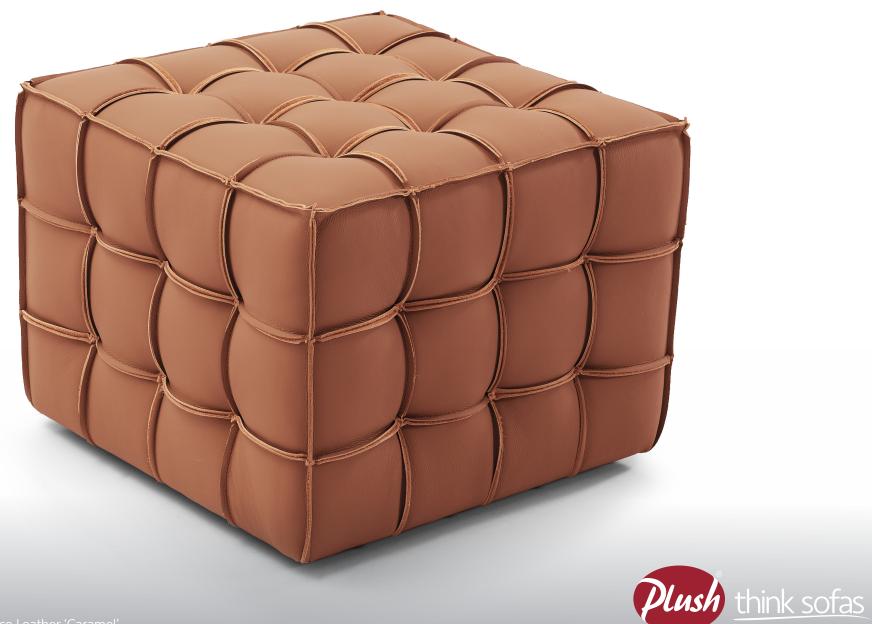

## KHLOE PRODUCT DETAILS:

- This handcrafted leather ottoman features a stylish button-tufted design, making it a chic addition to any living room, office, or bedroom.
- The ottoman is constructed using a technique called sewn-in or blind tufting, where the tufting is done from the rear, eliminating visible buttons.
- This technique is known as "pinched" and results in a flange that serves as an anchoring point for the tuft, pulling it into the padding and securing it to the frame.
- Creating a piece like this requires skilled craftsmanship, which is evident in its overall luxurious appearance.
- Hand-crafted with care, constructed with quality timbers and foams, the Khloe is sure to stand the test of time and comes with the Plush 10 Year Peace of Mind Warranty®.

Ottoman

Length: 50cm Depth: 50cm Height: 41cm